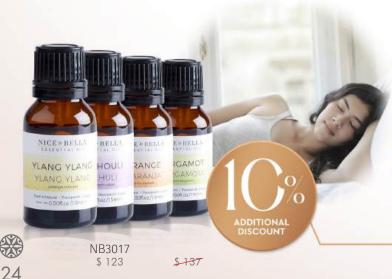

#### COZY COMFORT

Transform any space into a cozy haven

- 25 drops of Bergamot
- 25 drops of Orange
- 20 drops of Patchouli
- 8 drops of Ylang Ylang

Get the Pack of 4 Essential Oils with a 10% additional discount