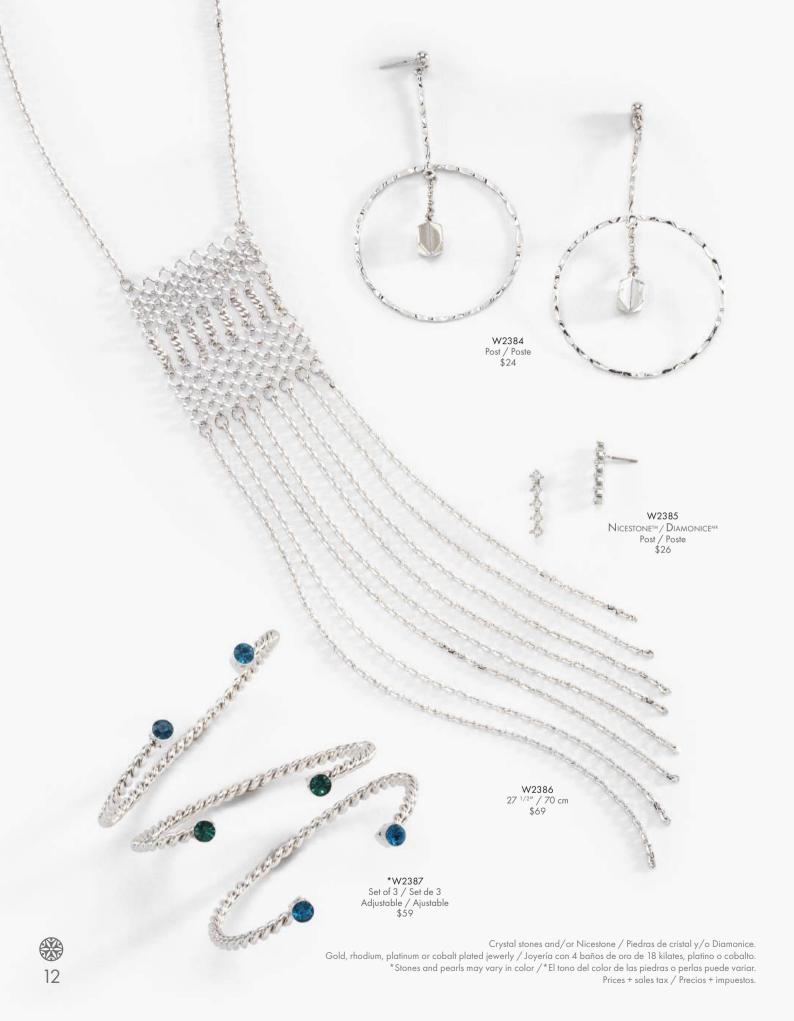

### **421792** \$142

Movement: Japanese Movement Functions: 2-Hand Band: Black Genuine Leather Strap Case Size: 36 × 42 mm Case Material: Stainless Steel Crystal: Mineral Crystal Water Resistance: 3 ATM

Maquinaria: Japonesa Funciones: 2 Manecillas Correa: Piel color Negro Tamaño de la caja: 36 x 42 mm Material de la caja: Acero Inoxidable Cristal: Cristal Mineral Resistente al agua: 3 ATM



#### 321772 \$144

Movement: Japanese Movement Functions: 3-Hand Band: Black Genuine Leather Strap Case Size: 38.48 mm Case Material: Stailes Steel, Gold tone with Zirconia Crystal: Mineral Crystal Water Resistance: 3 ATM Maquinaria: Japonesa Funciones: 3 Manecillas Correa: Piel color Negro Tamaño de la caja: 38.48 mm Material de la caja: Acero Inoxidable tono Oro con Circonia Crist