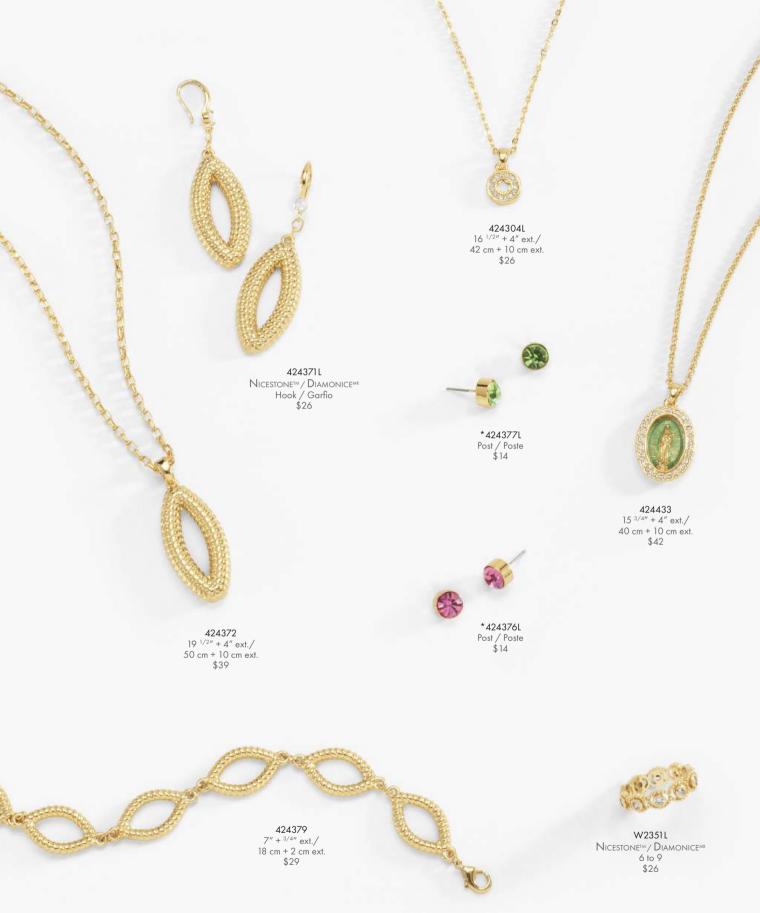

### **421792** \$142

Movement: Japanese Movement Functions: 2-Hand Band: Black Genuine Leather Strap Case Size: 36 × 42 mm Case Material: Stainless Steel Crystal: Mineral Crystal Water Resistance: 3 ATM

Maquinaria: Japonesa Funciones: 2 Manecillas Correa: Piel color Negro Tamaño de la caja: 36 x 42 mm Material de la caja: Acero Inoxidable Cristal: Cristal Mineral Resistente al agua: 3 ATM



#### 321772 \$144

Movement: Japanese Movement Functions: 3-Hand Band: Black Genuine Leather Strap Case Size: 38.48 mm Case Material: Stailes Steel, Gold tone with Zirconia Crystal: Mineral Crystal Water Resistance: 3 ATM Maquinaria: Japonesa Funciones: 3 Manecillas Correa: Piel color Negro Tamaño de la caja: 38.48 mm Material de la caja: Acero Inoxidable tono Oro con Circonia C