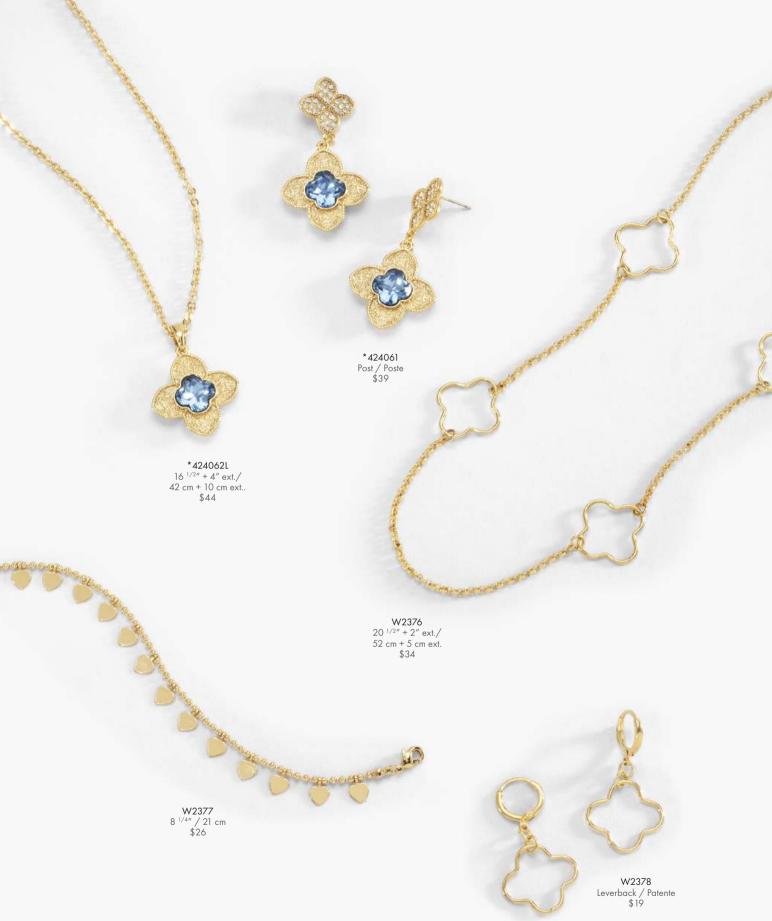

### **421792** \$142

Movement: Japanese Movement Functions: 2-Hand Band: Black Genuine Leather Strap Case Size: 36 × 42 mm Case Material: Stainless Steel Crystal: Mineral Crystal Water Resistance: 3 ATM

Maquinaria: Japonesa Funciones: 2 Manecillas Correa: Piel color Negro Tamaño de la caja: 36 x 42 mm Material de la caja: Acero Inoxidable Cristal: Cristal Mineral Resistente al agua: 3 ATM



#### 321772 \$144

Movement: Japanese Movement Functions: 3-Hand Band: Black Genuine Leather Strap Case Size: 38.48 mm Case Material: Stailes Steel, Gold tone with Zirconia Crystal: Mineral Crystal Water Resistance: 3 ATM Maquinaria: Japonesa Funciones: 3 Manecillas Correa: Piel color Negro Tamaño de la caja: 38.48 mm Material de la caja: Acero Inoxidable tono Oro