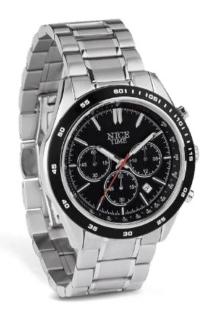

#### 221852 \$240

Movement: Japanese Movement Functions: 3-Hand, Day-date 12/24 Hour Time

Band: Stainless Steel

Case Size: 46.63 x 49.5 mm Case Material: Stainless Steel Crystal: Mineral Crystal Water Resistance: 3 ATM

Maquinaria: Japonesa Funciones: Fechador y Hora Militar Correa: Acero Inoxidable

Tamaño de la caja: 46.63 x 49.5 mm Material de la caja: Acero Inoxidable

Cristal: Cristal Mineral

Resistente al agua: 3 ATM