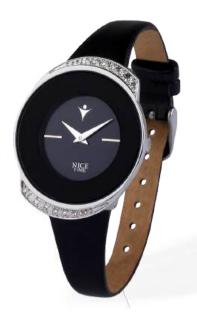

#### **423603** \$159

Movement: Japanese Movement Functions: 3-Hand, Dater Band: Black Genuine Leather Strap Case Size: 23.61 x 33.33 mm Case Material: Stainless Steel Crystal: Mineral Crystal Water Resistance: 3 ATM

Maquinaria: Japonesa Funciones: 3 Manecillas, Fechador Correa: Piel color Negro Tamaño de la caja: 23.61 x 33.33 mm Material de la caja: Acero Inoxidable Cristal: Cristal Mineral Resistente al agua: 3 ATM