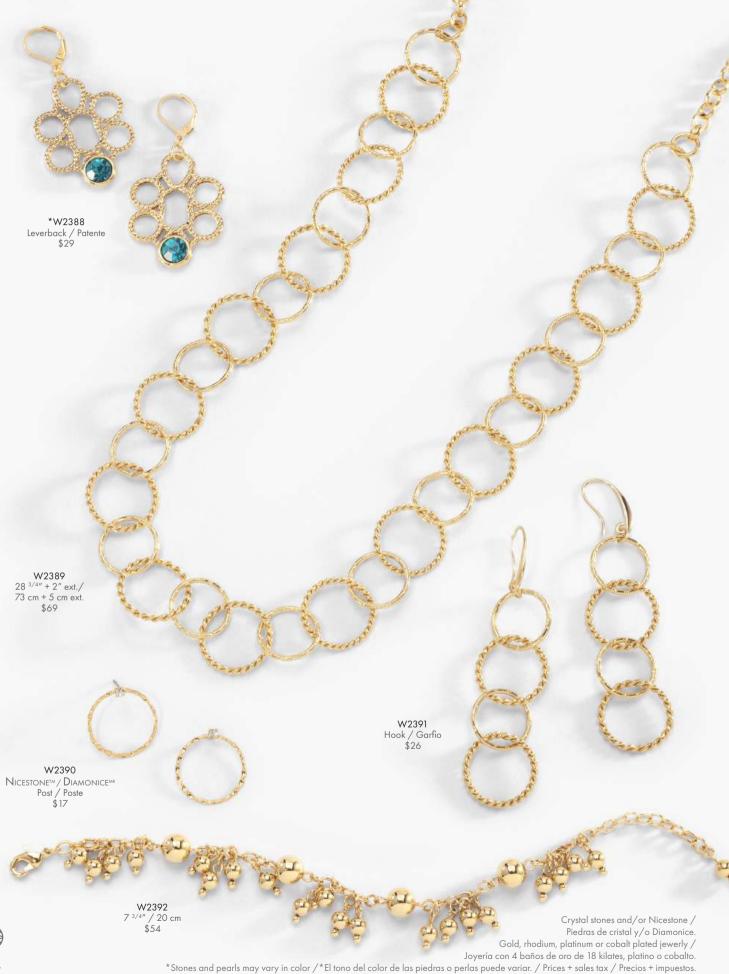

### **421792** \$142

Movement: Japanese Movement Functions: 2-Hand Band: Black Genuine Leather Strap Case Size: 36 × 42 mm Case Material: Stainless Steel Crystal: Mineral Crystal Water Resistance: 3 ATM

Maquinaria: Japonesa Funciones: 2 Manecillas Correa: Piel color Negro Tamaño de la caja: 36 x 42 mm Material de la caja: Acero Inoxidable Cristal: Cristal Mineral Resistente al agua: 3 ATM



#### 321772 \$144

Movement: Japanese Movement Functions: 3-Hand Band: Black Genuine Leather Strap Case Size: 38.48 mm Case Material: Stailes Steel, Gold tone with Zirconia Crystal: Mineral Crystal Water Resistance: 3 ATM Maquinaria: Japonesa Funciones: 3 Manecillas Correa: Piel color Negro Tamaño de la caja: 38.48 mm Material de la caja: Acero Inoxidable tono Oro con Circonia Cristal: