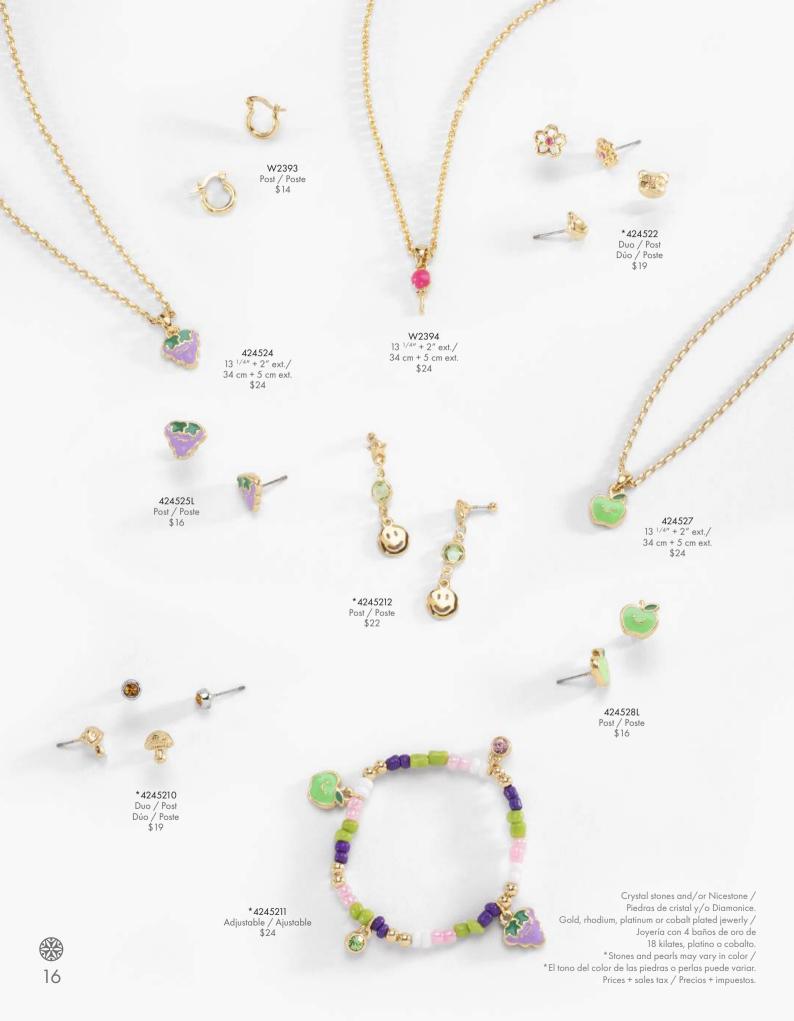

### **421792** \$142

Movement: Japanese Movement Functions: 2-Hand Band: Black Genuine Leather Strap Case Size: 36 × 42 mm Case Material: Stainless Steel Crystal: Mineral Crystal Water Resistance: 3 ATM

Maquinaria: Japonesa Funciones: 2 Manecillas Correa: Piel color Negro Tamaño de la caja: 36 x 42 mm Material de la caja: Acero Inoxidable Cristal: Cristal Mineral Resistente al agua: 3 ATM



#### 321772 \$144

Movement: Japanese Movement Functions: 3-Hand Band: Black Genuine Leather Strap Case Size: 38.48 mm Case Material: Stailes Steel, Gold tone with Zirconia Crystal: Mineral Crystal Water Resistance: 3 ATM Maquinaria: Japonesa Funciones: 3 Manecillas Correa: Piel color Negro Tamaño de la caja: 38.48 mm Material de la caja: Acero Inoxidable tono Oro con Circonia Cristal: Cris