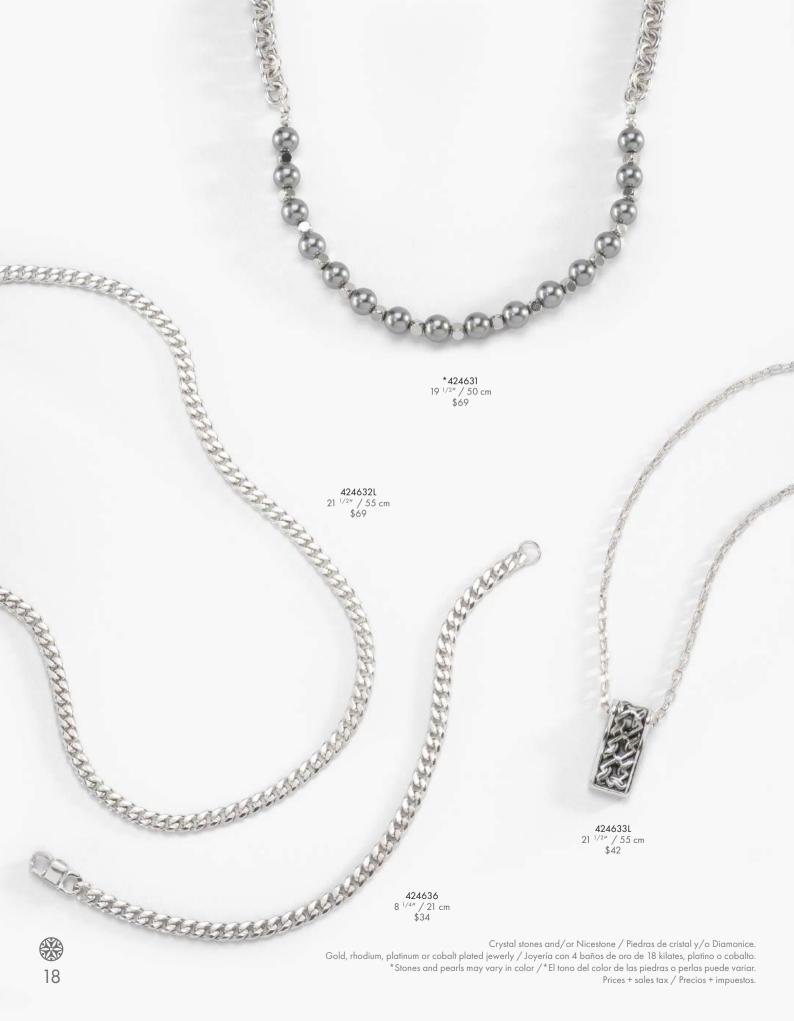

### **421792** \$142

Movement: Japanese Movement Functions: 2-Hand Band: Black Genuine Leather Strap Case Size: 36 × 42 mm Case Material: Stainless Steel Crystal: Mineral Crystal Water Resistance: 3 ATM

Maquinaria: Japonesa Funciones: 2 Manecillas Correa: Piel color Negro Tamaño de la caja: 36 x 42 mm Material de la caja: Acero Inoxidable Cristal: Cristal Mineral Resistente al agua: 3 ATM



#### 321772 \$144

Movement: Japanese Movement Functions: 3-Hand Band: Black Genuine Leather Strap Case Size: 38.48 mm Case Material: Stailes Steel, Gold tone with Zirconia Crystal: Mineral Crystal Water Resistance: 3 ATM Maquinaria: Japonesa Funciones: 3 Manecillas Correa: Piel color Negro Tamaño de la caja: 38.48 mm Material de la caja: Acero Inoxidable tono Oro con Circonia Cristal: Cristal