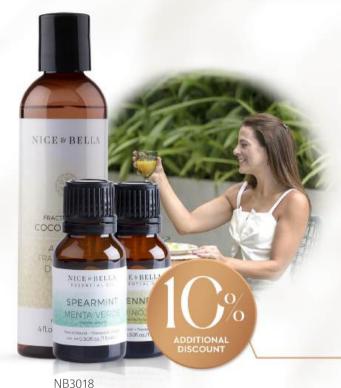

#### **CLEANSE AND REFRESH**

Create a clean, balanced atmosphere

- 10 drops of Tea Tree
- 10 drops of Lemon
- 10 drops of Rosemary

Get the Pack of 3 Essential Oils with a 10% additional discount

NB3016 \$ 54

#### SOOTHING RELIEF

Soothe post-meal discomfort

- 3 drops of Peppermint
- 3 drops of Fennel

Fill with Fractionated Coconut Oil and apply to the abdomen.

Get the Pack of 3 Essential Oils with a 10% additional discount

#### POWER UP

\$ 69

Boost your energy

- 7 drops of Ginger
- 7 drops of Rosemary
- 7 drops of Peppermint
- 7 drops of Clove

Fill with Sweet Almond Oil and apply to your legs.

Get the Pack of 5 Essential Oils with a 10% additional discount