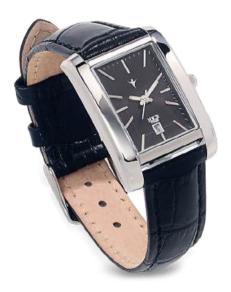

### **421792** \$142

Movement: Japanese Movement Functions: 2-Hand Band: Black Genuine Leather Strap Case Size: 36 × 42 mm Case Material: Stainless Steel Crystal: Mineral Crystal Water Resistance: 3 ATM

Maquinaria: Japonesa Funciones: 2 Manecillas Correa: Piel color Negro Tamaño de la caja: 36 x 42 mm Material de la caja: Acero Inoxidable Cristal: Cristal Mineral Resistente al agua: 3 ATM