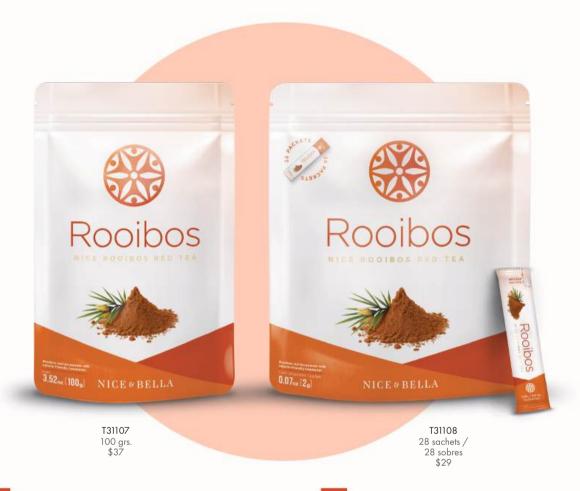

# Rooibos

#### NICE ROOIBOS RED TEA

Sourced in South Africa, Rooibos Red Tea has been said to combat digestive problems, insomnia and protect the nervous system.

#### Available:

- 3.52oz (100g) bag of powdered green tea.
- Bag of 28 0.07oz (2g) sachets of powdered red tea.

Con origen en Sudáfrica, se ha dicho que el té rojo Rooibos combate los problemas digestivos, el insomnio y protege el sistema nervioso.

#### Disponible:

- Bolsa con 3.52oz (100g) de té verde en polvo.
- Bolsa con 28 sobres de 0.07oz (2g) de té verde en polvo.