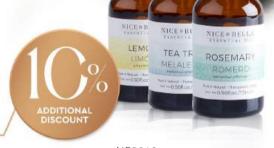

#### **CLEANSE AND REFRESH**

Create a clean, balanced atmosphere

- 10 drops of Tea Tree
- 10 drops of Lemon
- 10 drops of Rosemary

Get the Pack of 3 Essential Oils with a 10% additional discount

NB3016 \$ 54