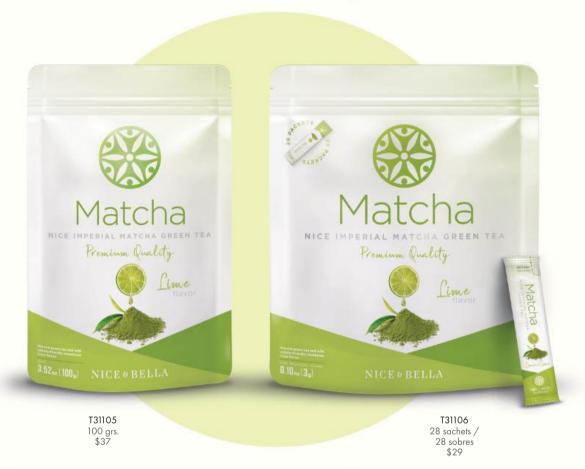

# Matcha

NICE IMPERIAL MATCHA GREEN TEA

Premium Quality

All of the benefits of NICE Imperial Matcha Green Tea with a delicious Lime Flavor.

#### Available:

- 3.52oz (100g) bag of powdered green tea.
- Bag of 28 0.1oz (3g) sachets of powdered green tea.

Todos los beneficios de NICE Imperial Matcha Green Tea con un delicioso Sabor Limón.

#### Disponible:

- Bolsa con 3.52oz (100g) de té verde en polvo.
- Bolsa con 28 sobres de 0.1oz (3g) de té verde en polvo.