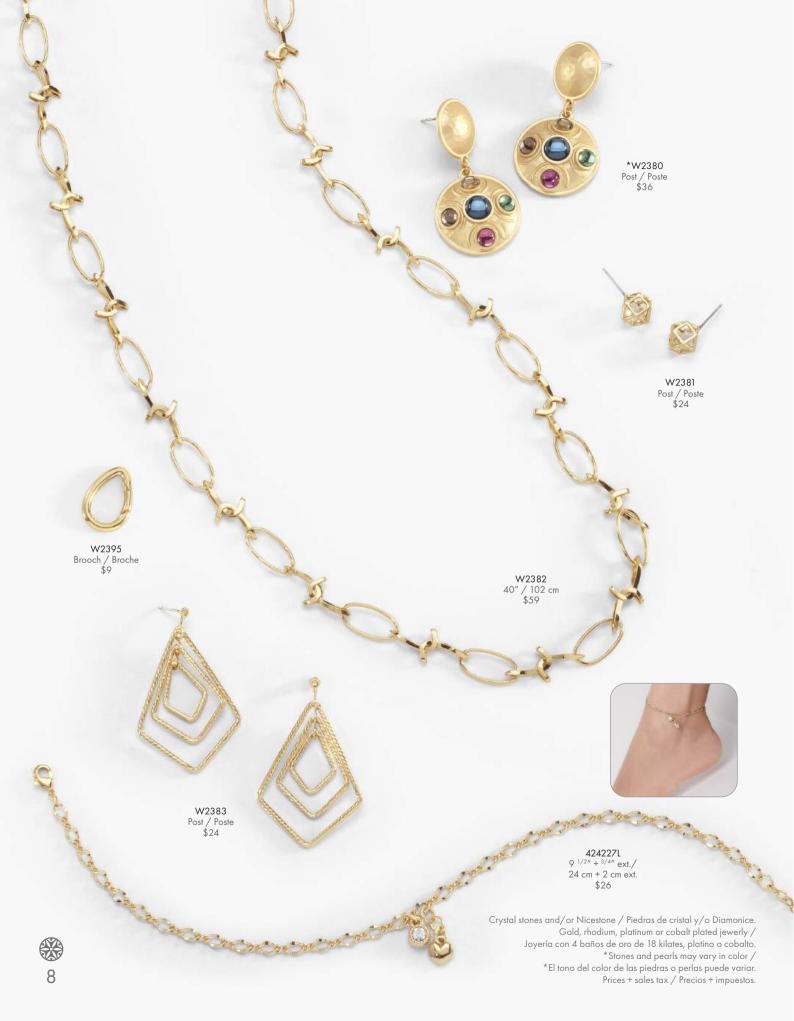

### **421792** \$142

Movement: Japanese Movement Functions: 2-Hand Band: Black Genuine Leather Strap Case Size: 36 × 42 mm Case Material: Stainless Steel Crystal: Mineral Crystal Water Resistance: 3 ATM

Maquinaria: Japonesa Funciones: 2 Manecillas Correa: Piel color Negro Tamaño de la caja: 36 x 42 mm Material de la caja: Acero Inoxidable Cristal: Cristal Mineral Resistente al agua: 3 ATM



#### 321772 \$144

Movement: Japanese Movement Functions: 3-Hand Band: Black Genuine Leather Strap Case Size: 38.48 mm Case Material: Stailes Steel, Gold tone with Zirconia Crystal: Mineral Crystal Water Resistance: 3 ATM Maquinaria: Japonesa Funciones: 3 Manecillas Correa: Piel color Negro Tamaño de la caja: 38.48 mm Material de la caja: Acero Inoxidable tono Oro con Circon