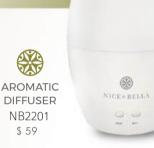

panese Movement Functions: 3-Hand Band: Black Genuine Italian Leather Case Size: 47.80 x 54.30 mm Case Material: Carbon Fiber Case Crystal: Mineral Crystal Water Resistance: 5 ATM





## 120631 \$137

Movement: Japanese Movement Functions: 2-Hand with Date Band: Stainless Steel

Case Size: 30.18 mm Case Material: Stainless Steel Black

Crystal: Mineral Crystal Water Resistance: 3 ATM

Maquinaria: Japonesa

Funciones: 2 Manecillas y Fechador Correa: Acero Inoxidable

Tamaño de la caja: 30.18 mm

Material de la caja: Acero Inoxidable color Negro Cristal: Cristal Mineral

Resistente al agua: 3 ATM









## NICE & BELLA

# Autumn SERENITY

Experience the magic of autumn with our Essential Oil blends, carefully selected to help you recharge and enhance your well-being.

## DIFFUSER Blends





PORTABLE AROMA DIFFUSER NB2202 \$ 47

#### **CLEANSE AND REFRESH**

Create a clean, balanced atmosphere

- 10 drops of Tea Tree
- 10 drops of Lemon
- 10 drops of Rosemary

Get the Pack of 3 Essential Oils with a 10% additional discount



NB3016 \$ 54

\$ 60



#### COZY COMFORT

Transform any space into a cozy haven

- 25 drops of Bergamot
- 25 drops of Orange
- 20 drops of Patchouli
- 8 drops of Ylang Ylang

Get the Pack of 4 Essential Oils with a 10% additional discount

## ROLL-ON

Blends



\$70



6-PIECE SET. **GLASS ROLL-ON** BOTTLES. NB2403 \$11



#### SOOTHING RELIEF

Soothe post-meal discomfort

- 3 drops of Peppermint
- 3 drops of Fennel

Fill with Fractionated Coconut Oil and apply to the abdomen.

Get the Pack of 3 Essential Oils with a 10% additional discount

#### POWE