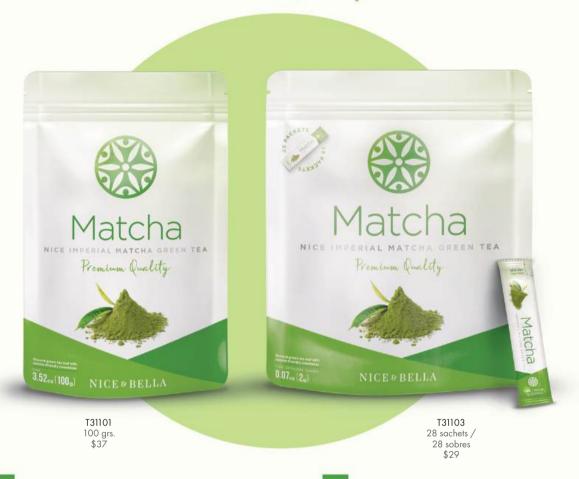

# Matcha

NICE IMPERIAL MATCHA GREEN TEA

Premium Quality

Our Nice Imperial Matcha Green Tea, is the purest and one of the strongest antioxidants in the world. Our green tea is 137 times stronger and more effective than common green tea, because of its concentrated powder form.

#### Available:

- · 3.52oz (100g) bag of powdered green tea.
- Bag of 28 0.07oz (2g) sachets of powdered green tea.

Nuestro Nice Imperial Matcha Green Tea es el té verde más puro y uno de los antioxidantes más potentes que existe en el mundo. Su efectividad ha sido comprobada ser 137 veces más poderosa que la del té verde común debido a su forma en polvo concentrado.

#### Disponible:

- Bolsa con 3.52oz (100g) de té verde en polvo.
- Bolsa con 28 sobres de 0.07oz (2g) de té verde en polvo.