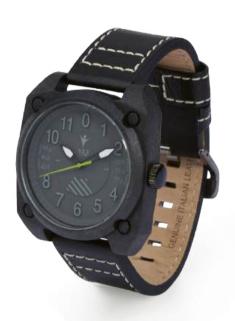

#### 323612 \$189

Maquinaria: Japonesa Funciones: 3 Manecillas Correa: Piel Italiana color Negro Tamaño de la caja:  $47.80 \times 54.30$  mm Material de la caja: Fibra de Carbón Cristal: Cristal Mineral Resistente al agua: 5 ATM

Movement: Japanese Movement Functions: 3-Hand Band: Black Genuine Italian Leather Case Size: 47.80 x 54.30 mm Case Material: Carbon Fiber Case Crystal: Mineral Crystal Water Resistance: 5 ATM