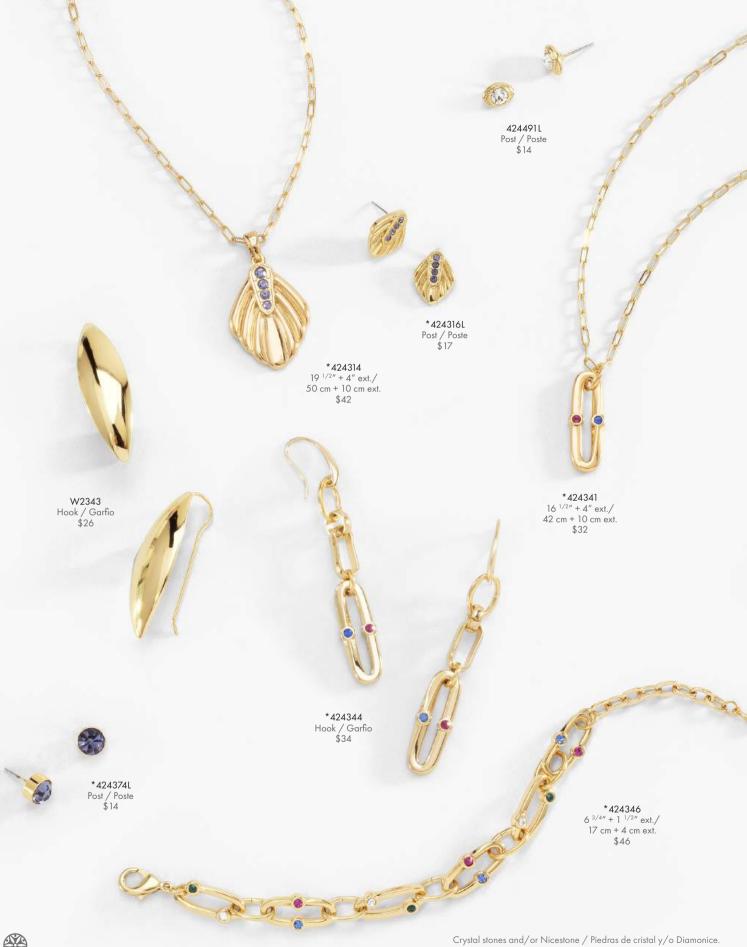

### **421792** \$142

Movement: Japanese Movement Functions: 2-Hand Band: Black Genuine Leather Strap Case Size: 36 × 42 mm Case Material: Stainless Steel Crystal: Mineral Crystal Water Resistance: 3 ATM

Maquinaria: Japonesa Funciones: 2 Manecillas Correa: Piel color Negro Tamaño de la caja: 36 x 42 mm Material de la caja: Acero Inoxidable Cristal: Cristal Mineral Resistente al agua: 3 ATM



#### 321772 \$144

Movement: Japanese Movement Functions: 3-Hand Band: Black Genuine Leather Strap Case Size: 38.48 mm Case Material: Stailes Steel, Gold tone with Zirconia Crystal: Mineral Crystal Water Resistance: 3 ATM Maquinaria: Japonesa Funciones: 3 Manecillas Correa: Piel color Negro Tamaño de la caja: 38.48 mm Material de la caja: Acero Inoxidable tono