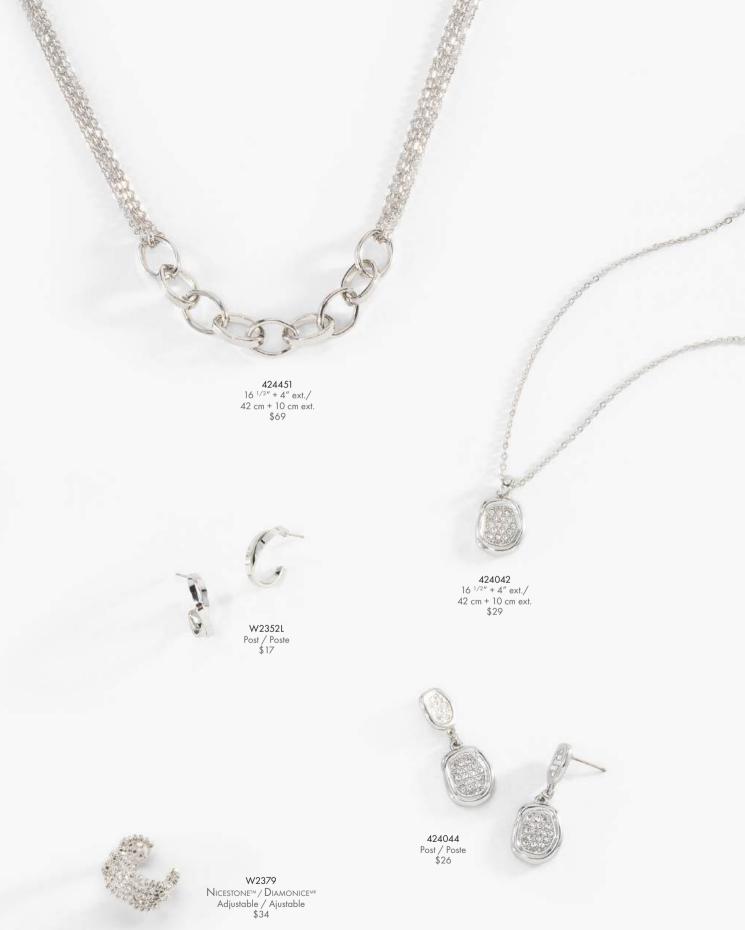

### **421792** \$142

Movement: Japanese Movement Functions: 2-Hand Band: Black Genuine Leather Strap Case Size: 36 × 42 mm Case Material: Stainless Steel Crystal: Mineral Crystal Water Resistance: 3 ATM

Maquinaria: Japonesa Funciones: 2 Manecillas Correa: Piel color Negro Tamaño de la caja: 36 x 42 mm Material de la caja: Acero Inoxidable Cristal: Cristal Mineral Resistente al agua: 3 ATM



#### 321772 \$144

Movement: Japanese Movement Functions: 3-Hand Band: Black Genuine Leather Strap Case Size: 38.48 mm Case Material: Stailes Steel, Gold tone with Zirconia Crystal: Mineral Crystal Water Resistance: 3 ATM Maquinaria: Japonesa Funciones: 3 Manecillas Correa: Piel color Negro Tamaño de la caja: 38.48 mm Material de la caja: Acero Inoxidable tono Oro con Ci