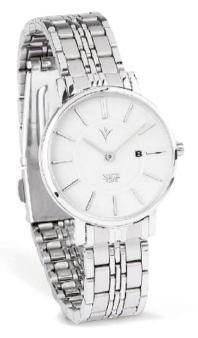

#### 321772 \$144

Movement: Japanese Movement Functions: 3-Hand Band: Black Genuine Leather Strap Case Size: 38.48 mm Case Material: Stailes Steel, Gold tone with Zirconia Crystal: Mineral Crystal Water Resistance: 3 ATM Maquinaria: Japonesa Funciones: 3 Manecillas Correa: Piel color Negro Tamaño de la caja: 38.48 mm Material de la caja: Acero Inoxidable tono Oro con Circonia Cristal: Cristal Mineral Resistente al agua: 3 ATM