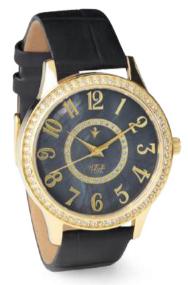

#### 321772 \$144

Movement: Japanese Movement Functions: 3-Hand Band: Black Genuine Leather Strap Case Size: 38.48 mm Case Material: Stailes Steel, Gold tone with Zirconia Crystal: Mineral Crystal Water Resistance: 3 ATM Maquinaria: Japonesa Funciones: 3 Manecillas Correa: Piel color Negro Tamaño de la caja: 38.48 mm Material de la caja: Acero Inoxidable tono Oro con Circonia Cristal: Cristal Mineral Resistente al agua: 3 ATM