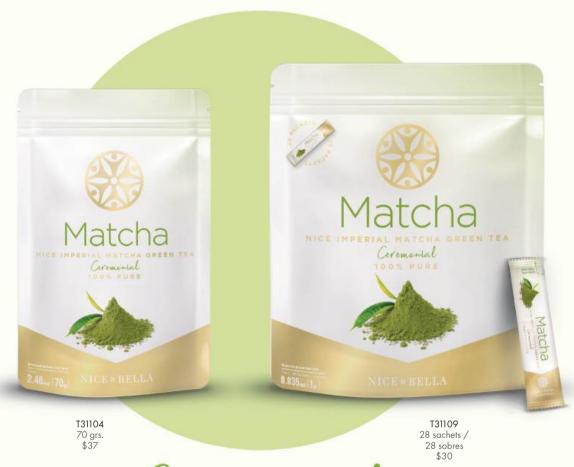

# Matcha

#### NICE IMPERIAL MATCHA GREEN TEA

Ceremonial 100% PURE

#### Available:

- · 2.46oz (70g) bag of powdered green tea.
- Bag of 28 0.35oz (1g) sachets of powdered green tea.

#### Disponible:

- Bolsa con 2.46oz (70g) de té verde en polvo.
- Bolsa con 28 sobres de 0.035oz (1g) de té verde en polvo.